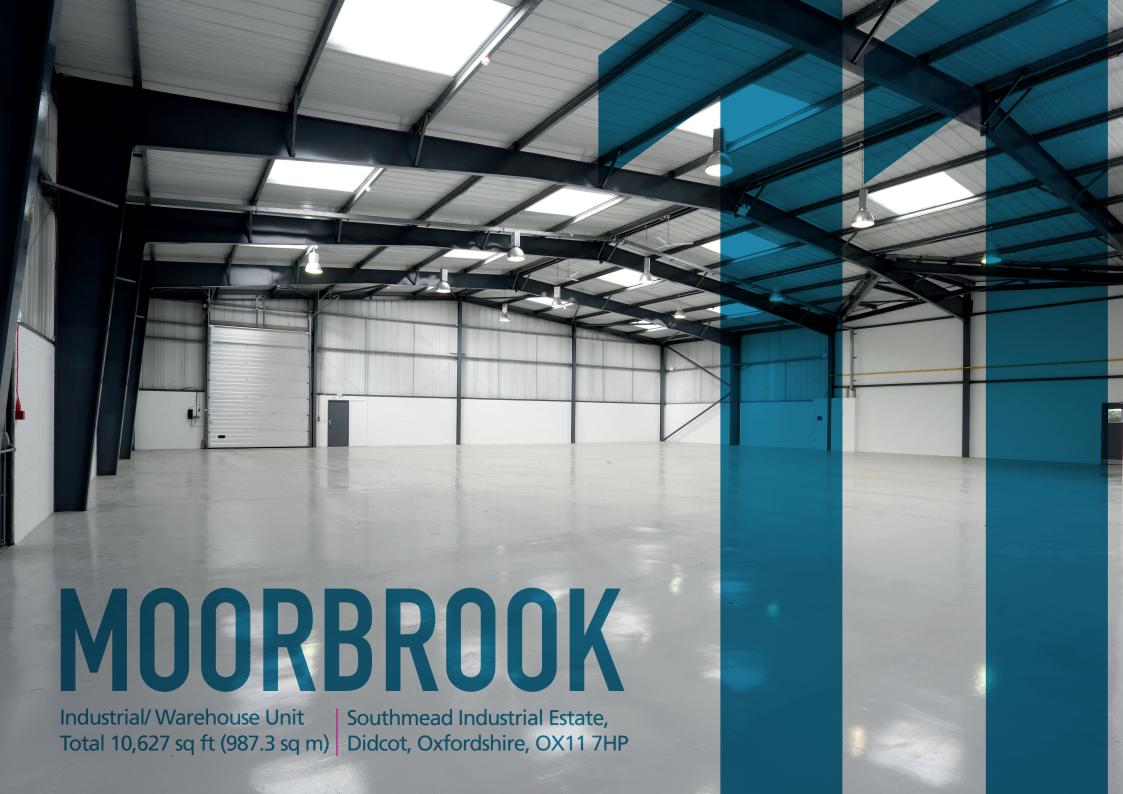

## Description

Unit 11 has been comprehensively upgraded. Features include:-

- New overclad roof
- Refurbished two storey office space
- 6m eaves height
- 3 phase power supply
- Male/Female/Disabled WCs

| Warehouse           | 7,861 sq ft (730.3 sq m)  |
|---------------------|---------------------------|
| Ground floor office | 1,411 sq ft (131.1 sq m)  |
| First floor office  | 1,355 sq ft (125.9 sq m)  |
| Total               | 10,627 sq ft (987.3 sq m) |