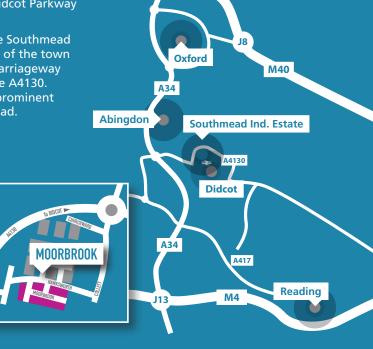

## Location

Didcot is located close to the A34 dual carriageway, which provides direct access to the M4 and M40. The town also has an

excellent rail service from Didcot Parkway Station.

Moorbrook is located on the Southmead Industrial Estate to the west of the town centre. From the A34 dual carriageway follow signs to Didcot on the A4130. Moorbrook is situated in a prominent position off Hawksworth Road.