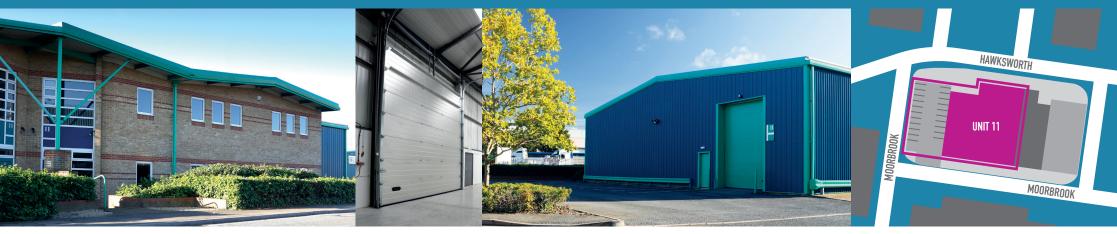

## Description

Unit 11 has been comprehensively upgraded. Features include:-

- New overclad roof
- Refurbished two storey office space
- 6m eaves height
- 3 phase power supply
- Male/Female/Disabled WCs