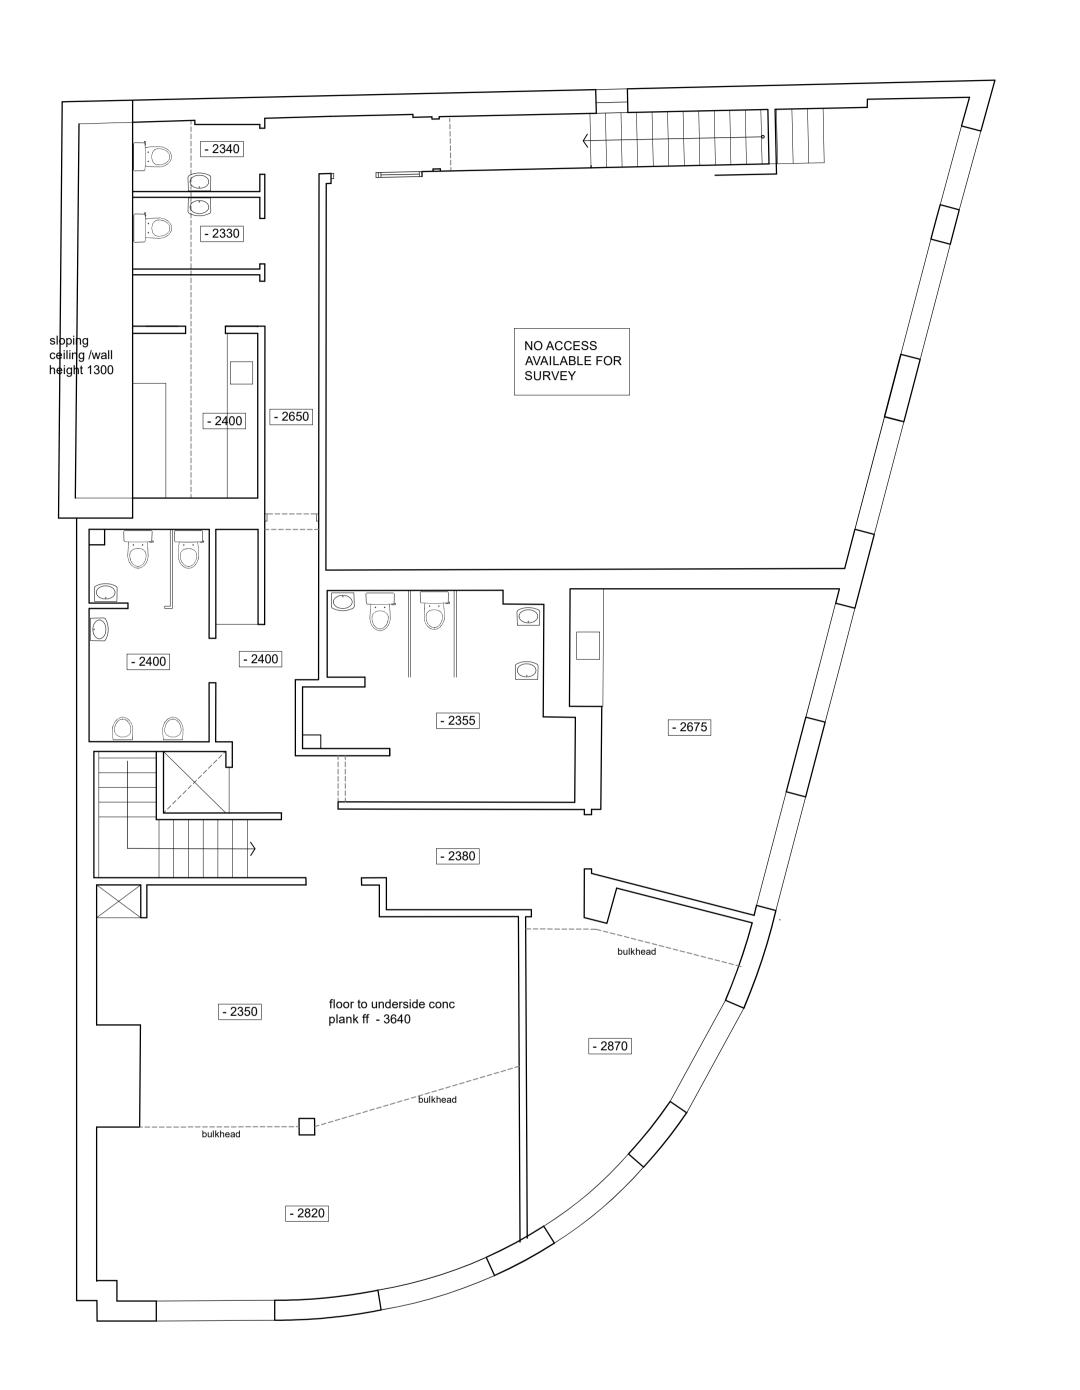

GROUND FLOOR PLAN 1:100

FIRST FLOOR PLAN 1:100

GROSS INTERNAL FLOOR AREAS

Ground Floor - 263.5 ( 2835.26sq.ft )

First Floor - 259sq.m (2787sq.ft)

0 1 2 3 4 5 6 7 8m Scale 1:100