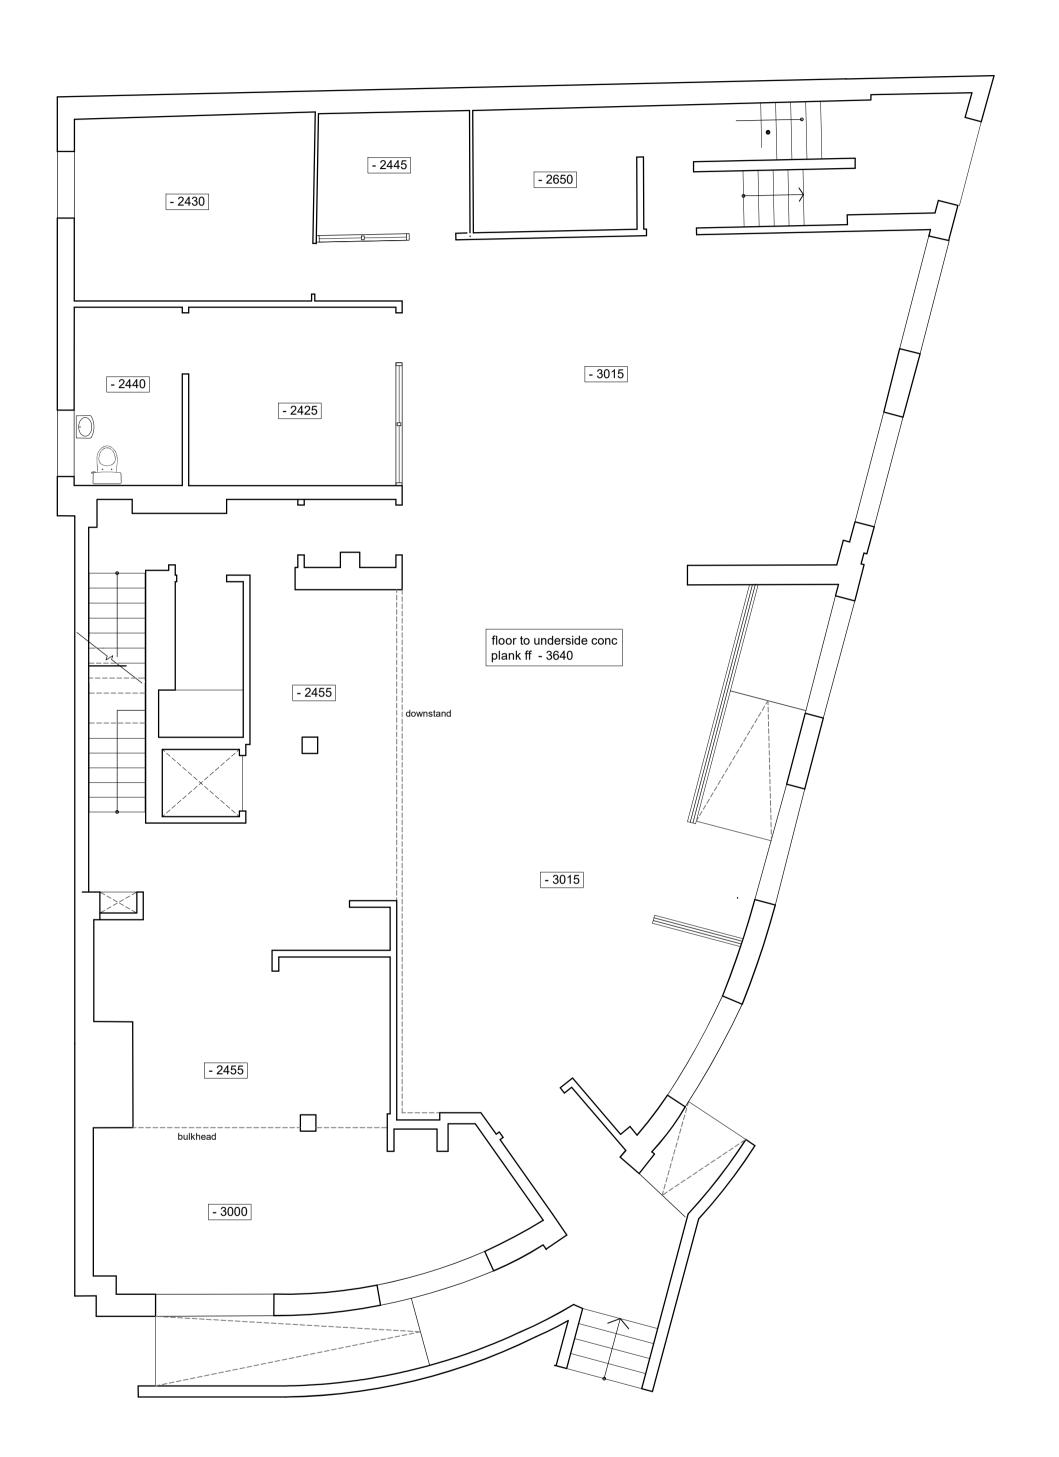

GROUND FLOOR PLAN 1:100

FIRST FLOOR PLAN 1:100

GROSS INTERNAL FLOOR AREAS

Ground Floor - 263.5 ( 2835.26sq.ft )

First Floor - 259sq.m (2787sq.ft)

0 1 2 3 4 5 6 7 8m Scale 1:100