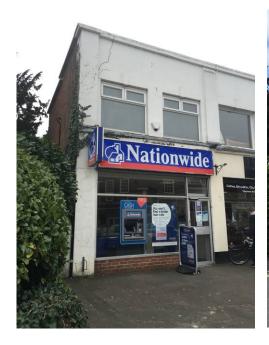

## 131 Broadway, Didcot, OX11 8RQ

A2 / Retail Opportunity

750 sq ft (69.7 sq m)

### Description

The premises comprise two storey A2 office / retail accommodation. It was occupied until recently by Nationwide who have relocated to larger premises within the town.

The property is undergoing end of lease dilapidations and further information on accommodation will be provided following an internal inspection.

#### Location

The property is located in a prominent position on the southern side of The Broadway, opposite Market Place and Station Road, the main pedestrian feeder route to The Orchard Shopping Centre.