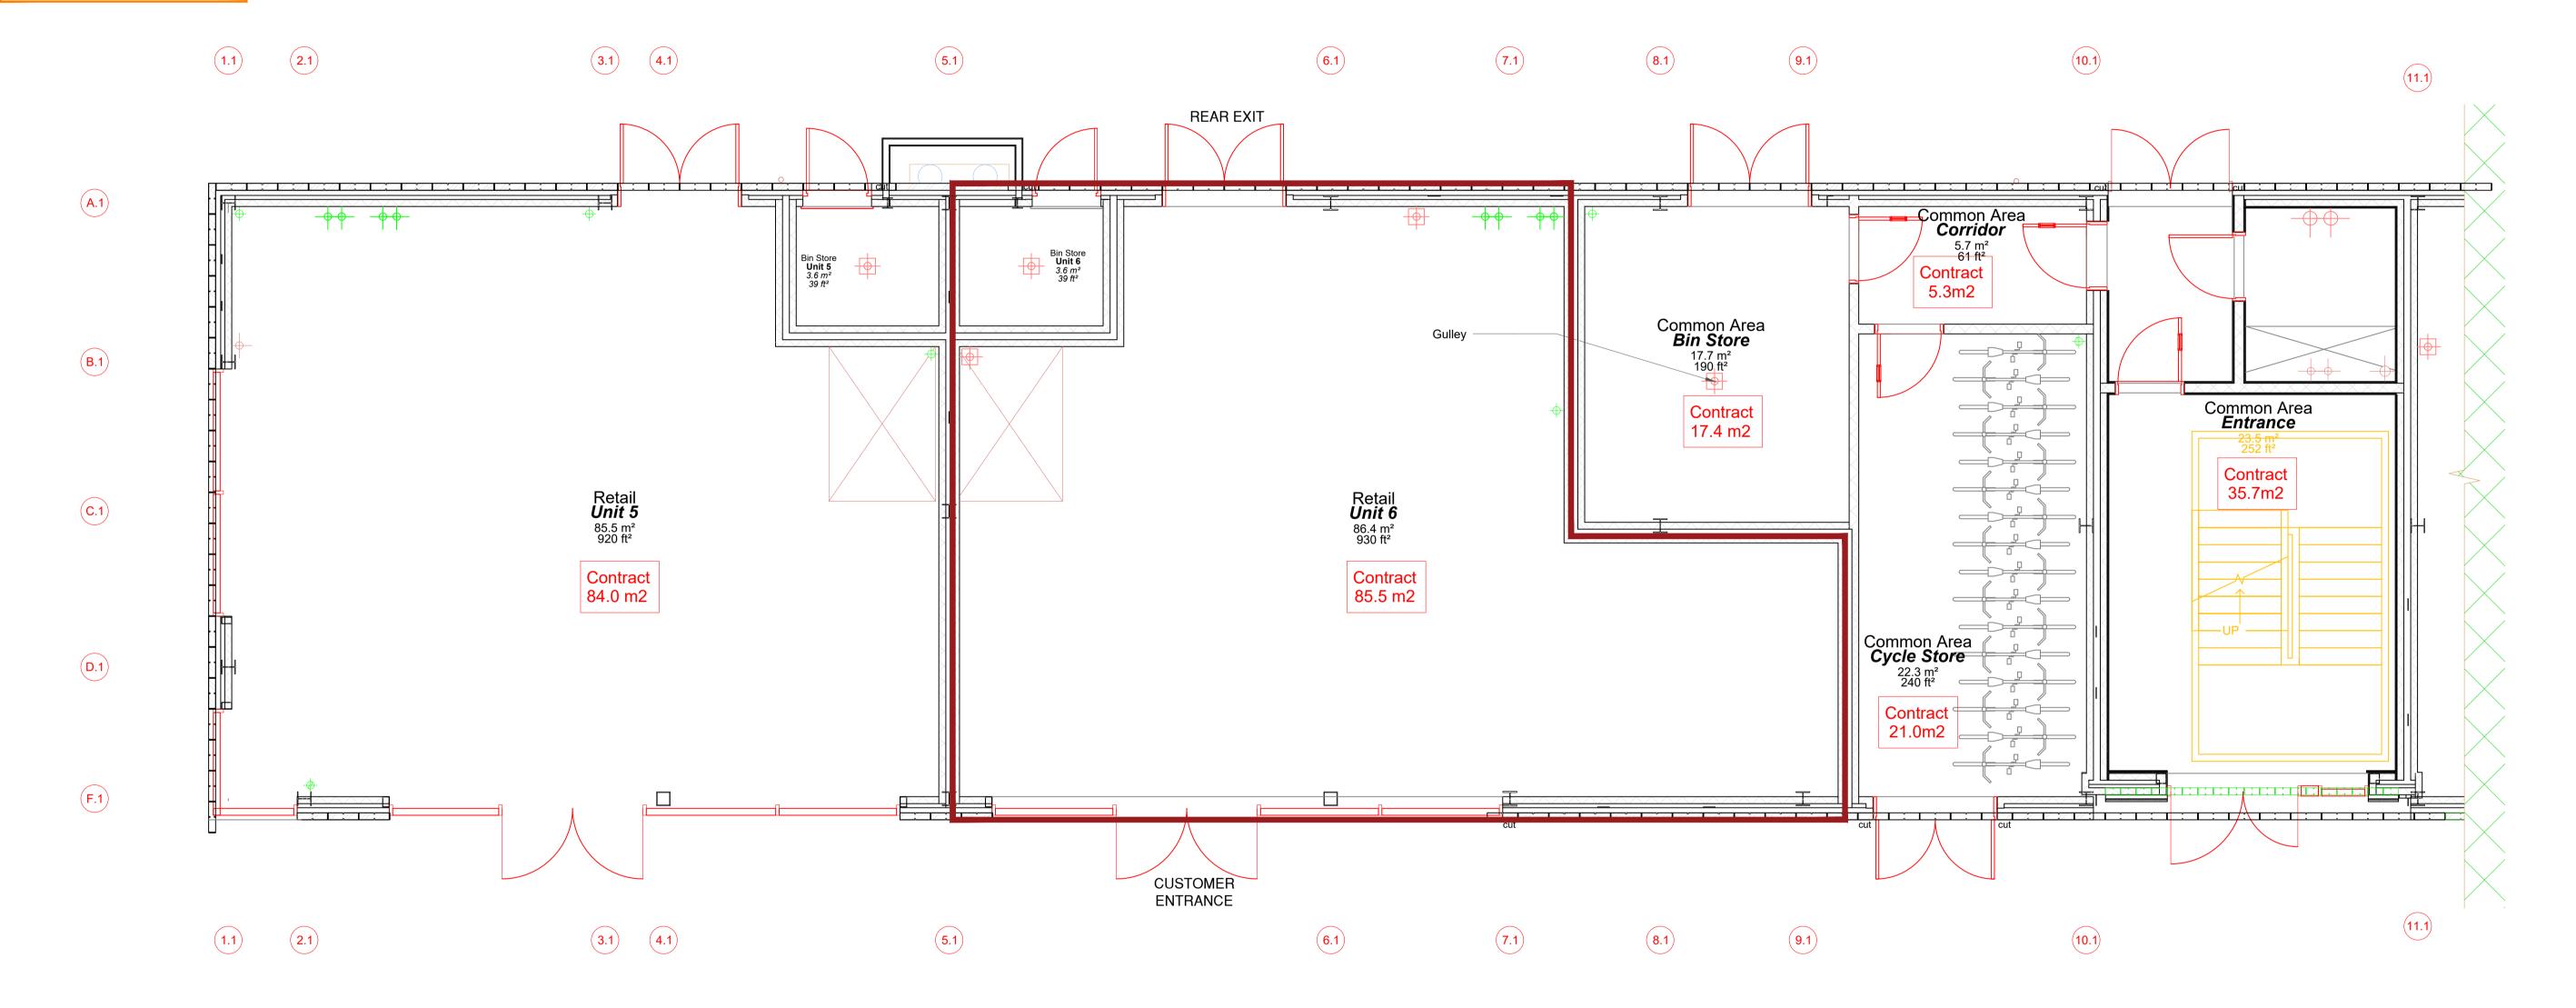

????

existing beam height

GROSS INTERNAL FLOOR AREA 85.5m<sup>2</sup> [920 ft<sup>2</sup>]

window cill & head height

| REVISION | AMENDMENTS | DATE | CHKD |
|----------|------------|------|------|
|          |            |      |      |
|          |            |      |      |
|          |            |      |      |
|          |            |      |      |
|          |            |      |      |
|          |            |      |      |
|          |            |      |      |
|          |            |      |      |

| 0 1   | 5m |
|-------|----|
| scale |    |

Existing Ground Floor Plan

DB369 - EX - 01