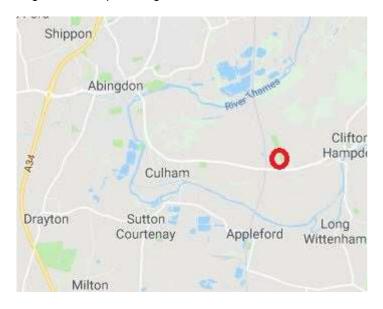

#### Location

The **Culham No.1 Site** is situated just to the east of Abingdon adjacent to both the Culham Science Centre and the A415. The site provides easy access to the A34 either via Abingdon southbound to the M4 via the Oxford ring road north providing access to the M40 at Junction 9.