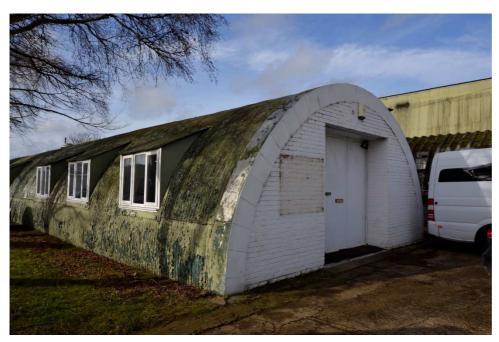

## Description

The property comprises a semi-detached industrial unit of steel frame construction with single skin cladding lined internally. It has until recently been used as a gym. The premises provide an open workshop/storage area with ancillary staff welfare facilities and allocated parking.

The property has the following features:

- Warehouse/workshop
- Loading door access 2.71m high by 2.74m wide
- Strip lighting
- Small power
- Good natural light with UPVC double-glazed fenestration either side