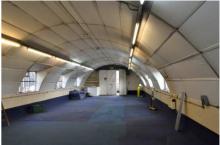

## Description

The property comprises a semi-detached industrial unit of steel frame construction with single skin cladding lined internally. It has until recently been used as a gym. The premises provide an open workshop/storage area with ancillary staff welfare facilities and allocated parking.

The property has the following features:

- Warehouse/workshop
- Loading door access 2.71m high by 2.74m wide
- Strip lighting
- Small power
- Good natural light with UPVC double-glazed fenestration either side