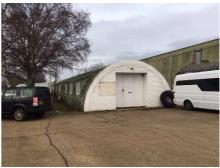

## Description

The property comprises a semi-detached industrial unit of steel frame construction with single skin cladding lined internally. It has until recently been used as a gym. The premises provide an open workshop/storage area with ancillary staff welfare facilities and allocated parking.