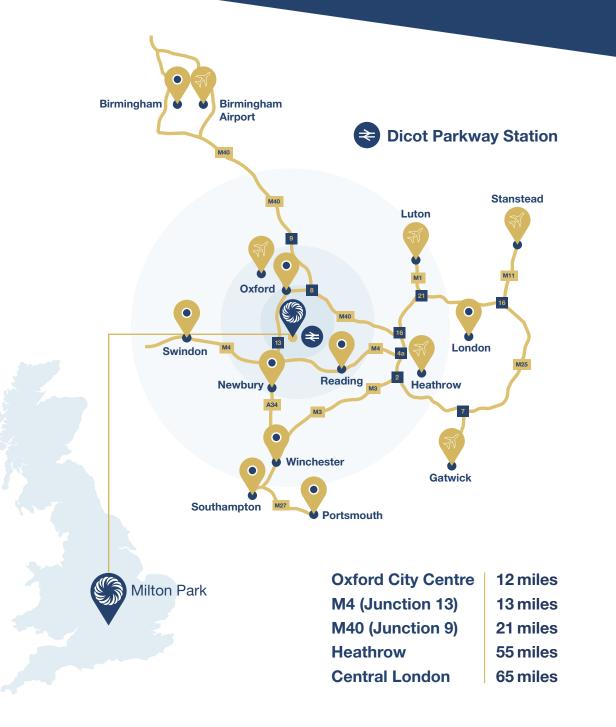

# Strategic location

Milton Park is located in a central position at the midpoint of England – an hour from London and its national and international transport network, close to Birmingham and The Midlands and minutes from Oxford City Centre.

#### Sat Nav Postcode | OX14 4SA

| By road            |
|--------------------|
| Oxford City Centre |
| M4 (Junction 13)   |
| M40 (Junction 9)   |
| Reading            |
| Slough             |

**Central London** 

12 miles 12 miles 21 miles 30 miles 45 miles 65 miles

#### **Distance to airports**

| Oxford          | 19 miles |
|-----------------|----------|
| Southampton     | 54 miles |
| London Heathrow | 56 miles |
| Luton           | 75 miles |
| Birmingham      | 76 miles |
| Gatwick         | 89 miles |

#### **Distance to docks**

| Southampton | 57 miles |
|-------------|----------|
| Portsmouth  | 74 miles |
| Poole       | 87 miles |