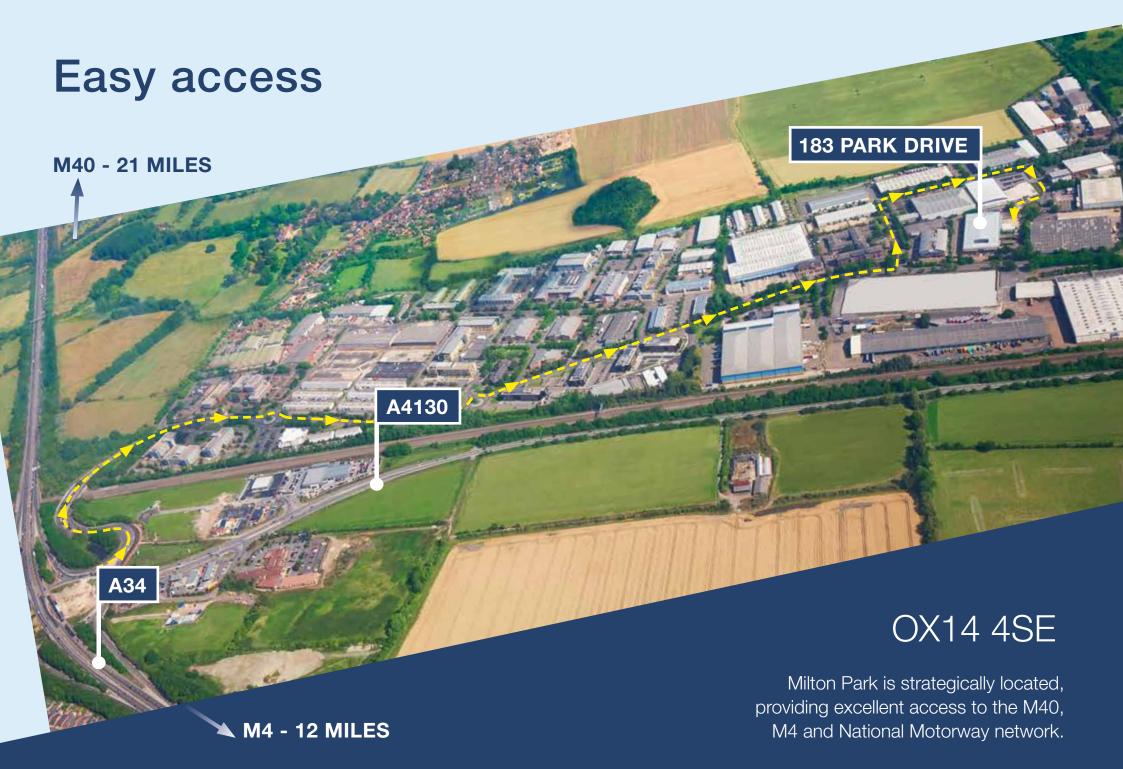

# Strategic location

Milton Park is located in a central position at the midpoint of England – an hour from London and its national and international transport network, close to Birmingham and The Midlands and minutes from Oxford City Centre.

### **Excellent connectivity**

#### **HGV Drive Time**

#### Sat Nav Postcode | OX14 4SA

| By road            |
|--------------------|
| Oxford City Centre |
| M4 (Junction 13)   |
| M40 (Junction 9)   |
| Reading            |
| Slough             |

**Central London** 

12 miles 12 miles 21 miles 30 miles 45 miles 65 miles