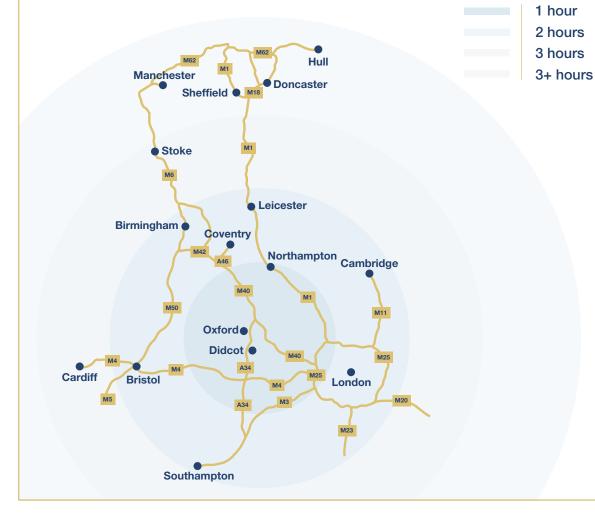

# Strategic location

Milton Park is located in a central position at the midpoint of England – an hour from London and its national and international transport network, close to Birmingham and The Midlands and minutes from Oxford City Centre.

### **Excellent connectivity**

#### **HGV Drive Time**