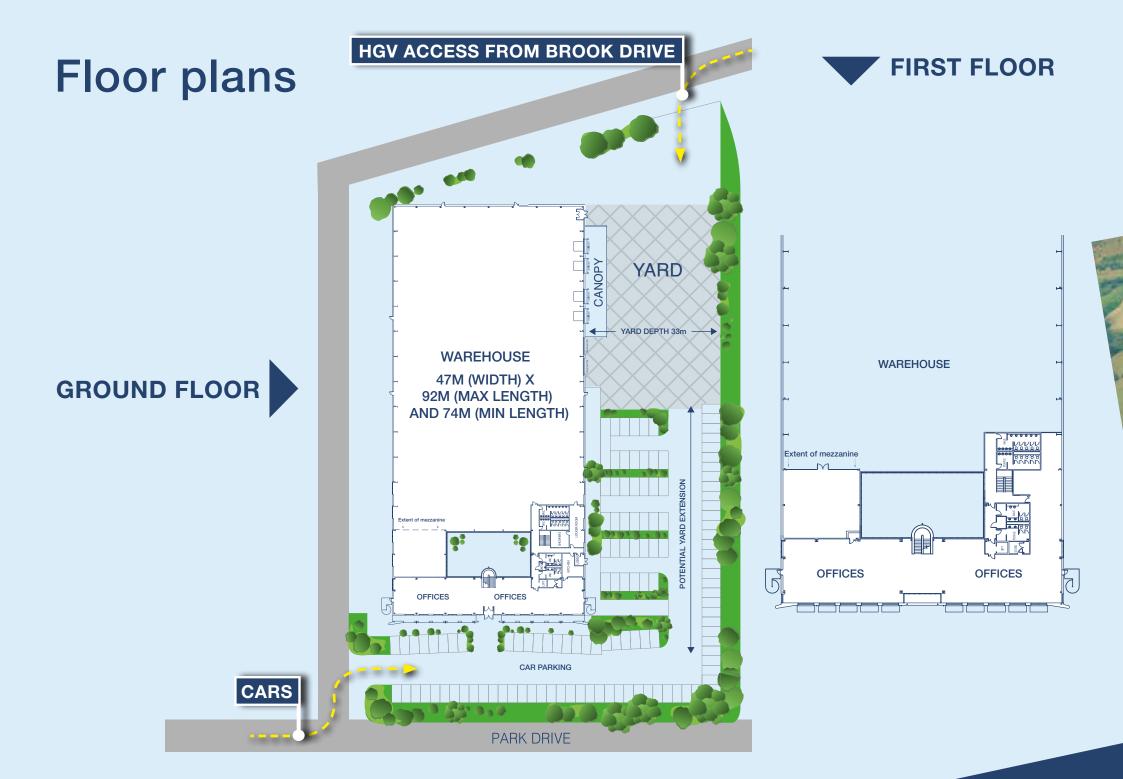

Milton Park is home to major logistics businesses including TNT, Panalpina and DHL to name a few.

- 6 loading access points with loading area
- 18% office content
- Power TBC
- Floor loading TBC
- 33m yard depth
- 4 dock level loading doors
- 2 level access loading doors
- Secure yard with the ability to extend
- Car parking spaces TBC

### Accommodation split

|                      | Sq ft  | Sq m  |
|----------------------|--------|-------|
| WAREHOUSE            | 43,675 | 4,058 |
| GROUND FLOOR OFFICES | 4,281  | 398   |
| FIRST FLOOR OFFICES  | 6,162  | 573   |
| ANCILLARY            | 6,606  | 614   |
| TOTAL                | 60,724 | 5,643 |