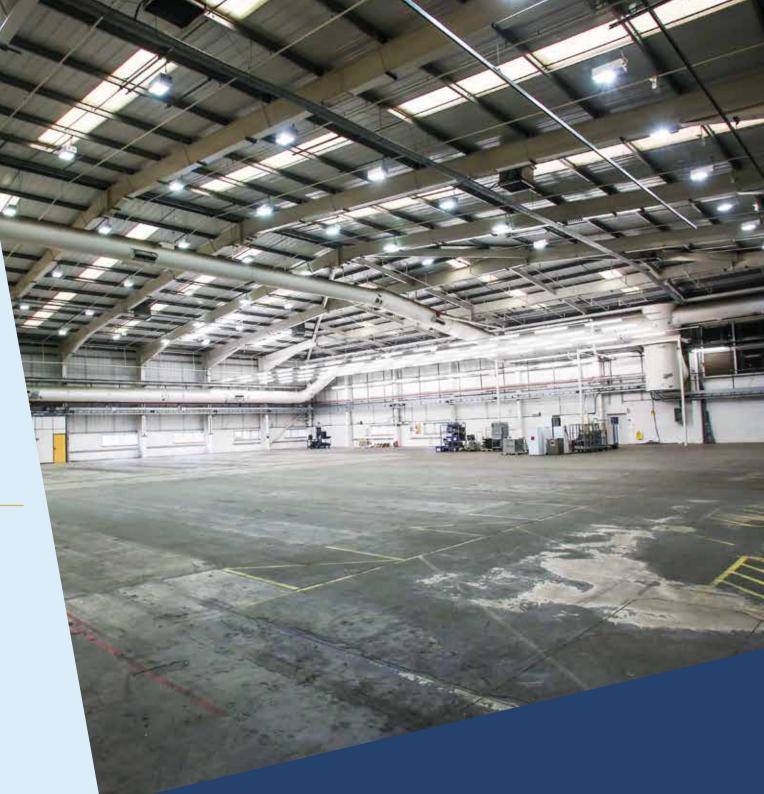

## Refurbished Industrial / Logistics facility with Secure Yard

60,724 sq ft (5,641 sq m) A34 / M40 / M4

-

www.miltonpark.co.uk/183parkdrive

Industrial / Logistics Warehouse with Secure Yard & Offices

183 Park Drive is a modern, refurbished warehouse located in a prominent position within the well-established business park that is Milton Park.

Milton Park is home to major logistics businesses including TNT, Panalpina and DHL to name a few.

- 6 loading access points with loading area
- 18% office content
- Power TBC
- Floor loading TBC
- 33m yard depth
- 4 dock level loading doors
- 2 level access loading doors
- Secure yard with the ability to extend
- Car parking spaces TBC

### Accommodation split

|                      | Sq ft  | Sq m  |
|----------------------|--------|-------|
| WAREHOUSE            | 43,675 | 4,058 |
| GROUND FLOOR OFFICES | 4,281  | 398   |
| FIRST FLOOR OFFICES  | 6,162  | 573   |
| ANCILLARY            | 6,606  | 614   |
| TOTAL                | 60,724 | 5,643 |