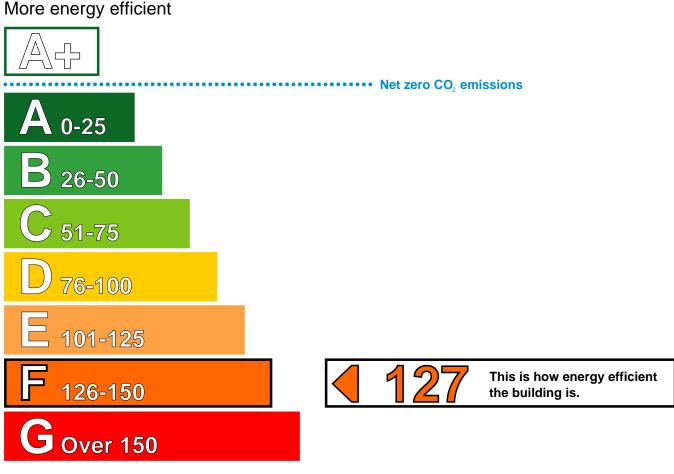

## **Energy Performance Asset Rating**

Less energy efficient

### **Technical information**

| Main heating fuel:                         | Grid Supplied Electricity       |       |
|--------------------------------------------|---------------------------------|-------|
| Building environment:                      | Heating and Natural Ventilation |       |
| Total useful floor area (m <sup>2</sup> ): |                                 | 163   |
| Building complexity (NOS level):           |                                 | 3     |
| Building emission rate (kgC                | :O <sub>2</sub> /m²):           | 89.27 |