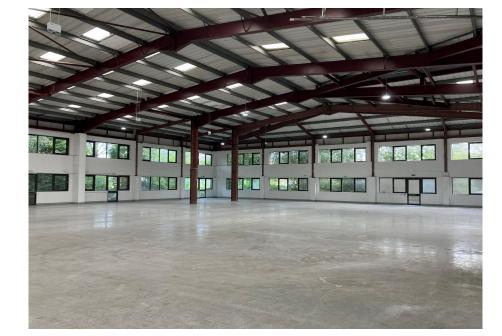

## **Description**

Didcot Park provides an attractive well maintained working environment on the established Southmead Industrial Estate. 4B Didcot Park is a prominent semi-detached unit of modern construction with good clear working height and internal two storey offices. Features include:-

- Excellent natural light with triple fenestration
  - Two 5m loading doors under canopy
- Centrally heated offices with dimmable LED lighting

- 25% offices over two floors
- Over-roof incorporating rooflights

## **Accommodation**

The unit comprises the approximate following gross internal areas:-

Sq Ft Sq M

Office / Warehouse 17,084 1,587.1

Total 17,084 1587.1

Cutgoings Rates Estate Service Charge EPC

The property is available by way £134,000 Details available upon C (73) of a new full repairing and application.