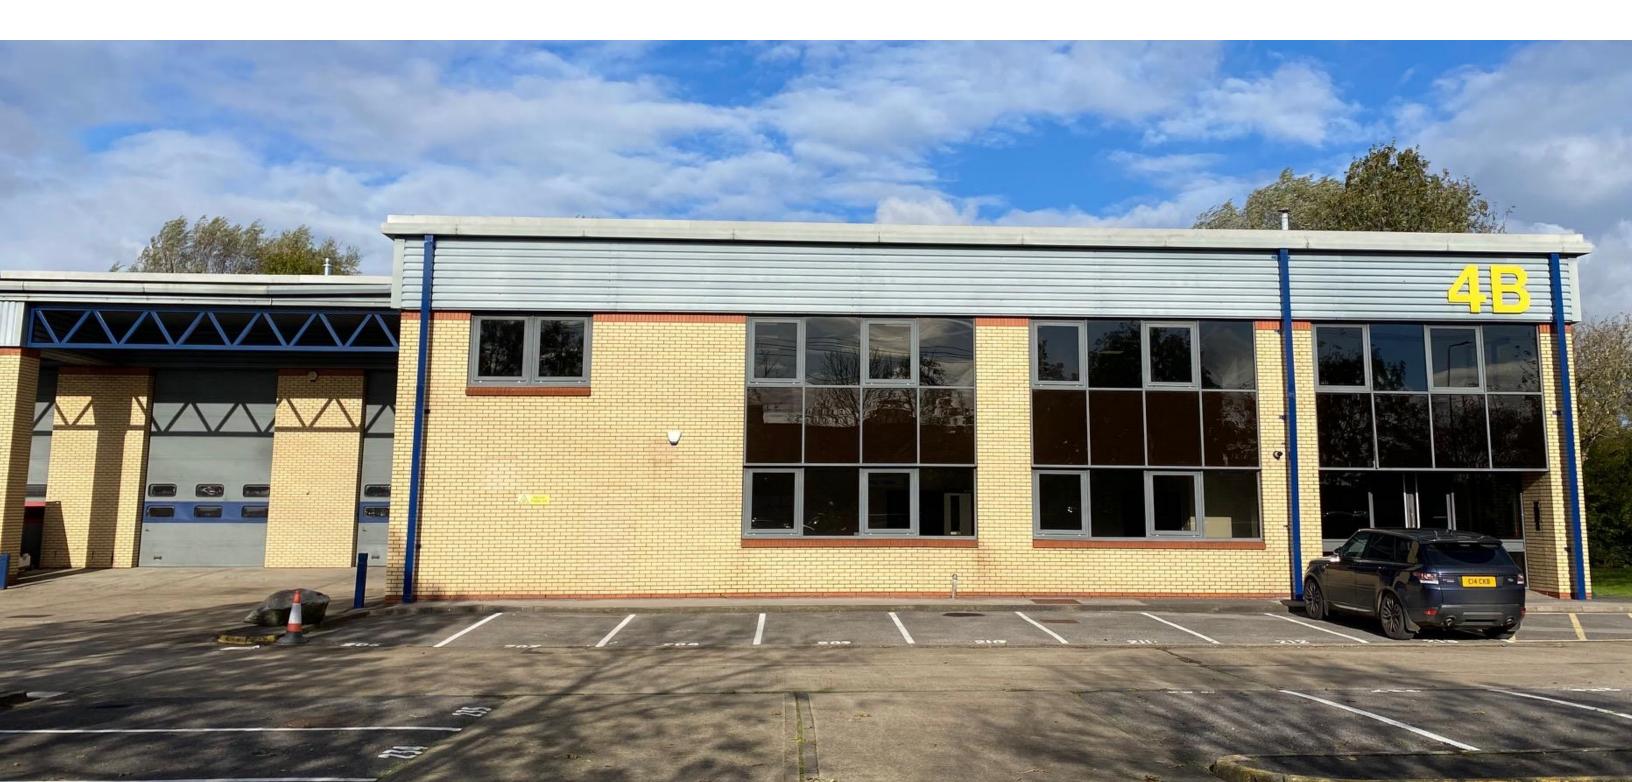

## 4B Didcot Park Southmead Didcot OX11 7HB

17,084 Sq Ft (1,587 Sq M) Approx

## **Description**

Didcot Park provides an attractive well maintained working environment on the established Southmead Industrial Estate. 4B Didcot Park is a prominent semi-detached unit of modern construction with good clear working height and internal two storey offices. Features include:-

- Excellent natural light with triple fenestration
  - Two 5m loading doors under canopy
- Centrally heated offices with dimmable LED lighting

- 25% offices over two floors
- Over-roof incorporating rooflights