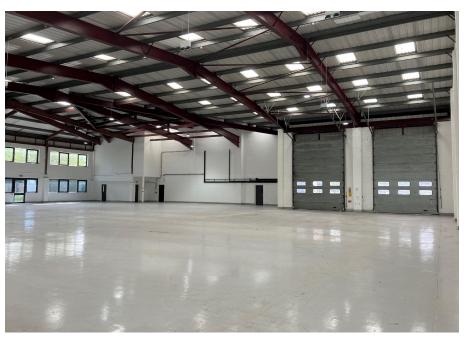

## **Description**

Didcot Park provides an attractive well maintained working environment on the established Southmead Industrial Estate. 4B Didcot Park is a prominent semi-detached unit of modern construction with good clear working height and internal two storey offices. Features include:-

- Excellent natural light with triple fenestration
  - Two 5m loading doors under canopy
- Centrally heated offices with dimmable LED lighting

- 25% offices over two floors
- Over-roof incorporating rooflights

## **Accommodation**

The unit comprises the approximate following gross internal areas:-

Sq Ft Sq M

Office / Warehouse 17,084 1,587.1

Total 17,084 1587.1

Cutgoings Rates Estate Service Charge EPC

The property is available by way £134,000 Details available upon C (73) of a new full repairing and application.