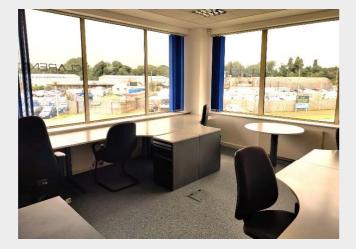

#### DESCRIPTION

The entire first floor office in a modern high quality building. The offices are currently arranged as a mix of open plan, meeting rooms and cellular space which can be altered if required. The key features are:

- Fan coiled air cooling system
- Automatic passenger lift
- Fully carpeted raised accessed floors
- Gas fired central heating
- Suspended ceilings with recessed lighting
- Generous car parking
- Fitted kitchen and staff area
- Fully furnished (Furniture can be removed if not required)