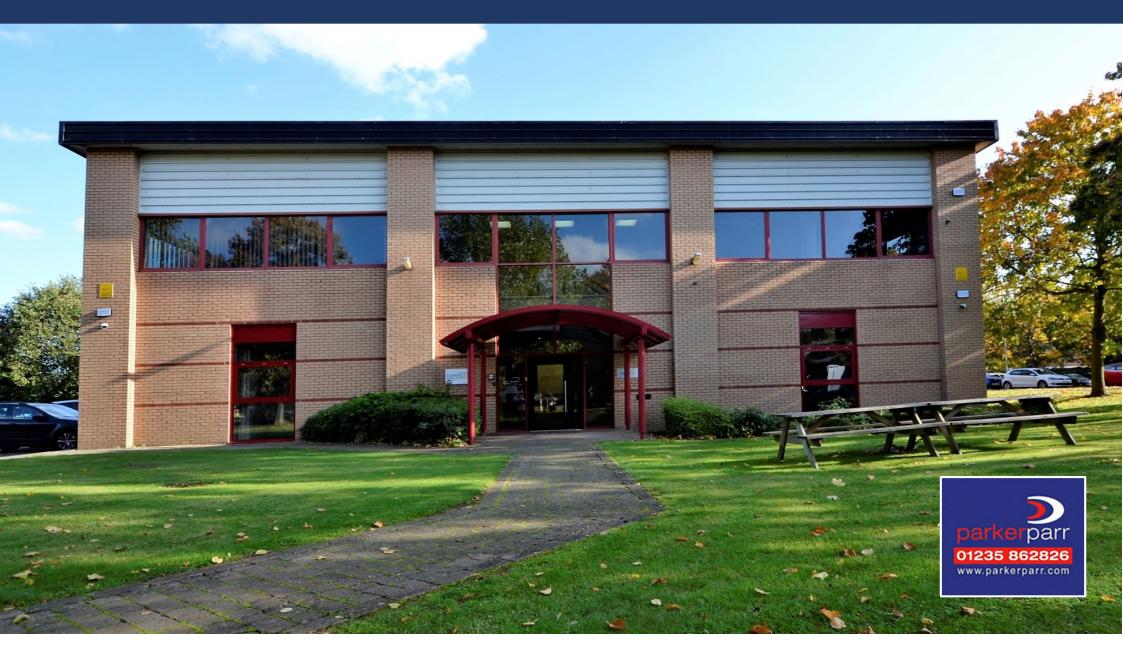

## MONARCH HOUSE, ABINGDON, OXFORDSHIRE OX14 3NB

Description

Location

Monarch House comprises a modern two storey office building set within landscaped grounds and forming part of the popular Abingdon Science Park.

The accommodation is accessed from a shared entrance and comprises a ground floor suite extending to approximately 935 sq ft (86.8 sq m). It is arranged as two partitioned offices with good natural light, a reception area and an inner room suitable for a variety of uses – for example, meeting space, a stockroom, technical office, server, hot-desking, break-out.

The suite has the following key features:

- Double glazed windows, suspended ceilings with recessed lighting and carpets
- A/C and central heating
- Male, female, disability toilets and tea point (shared)
- Security access controls
- On site car parking