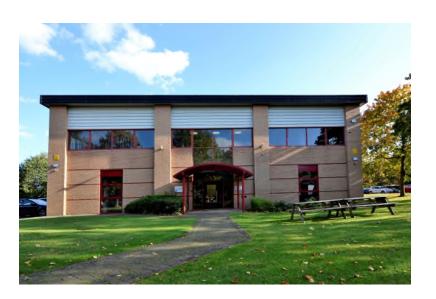

## MONARCH HOUSE, ABINGDON, OXFORDSHIRE OX14 3NB

Description

Location

Monarch House comprises a modern two storey office building set within landscaped grounds and forming part of the popular Abingdon Science Park.

The accommodation is accessed from a shared entrance and comprises a ground floor suite extending to approximately 935 sq ft (86.8 sq m). It is arranged as two partitioned offices with good natural light, a reception area and an inner room suitable for a variety of uses – for example, meeting space, a stockroom, technical office, server, hot-desking, break-out.