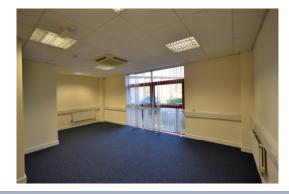

# MONARCH HOUSE, ABINGDON, OXFORDSHIRE OX14 3NB

Accommodation

Internal photos

The suite has the following approximate areas:

| IPMS 3 - Office      | Sq ft | Sq m  |
|----------------------|-------|-------|
| Ground floor Offices | 935   | 106.0 |
| Total Exclusive use: | 935   | 106.0 |