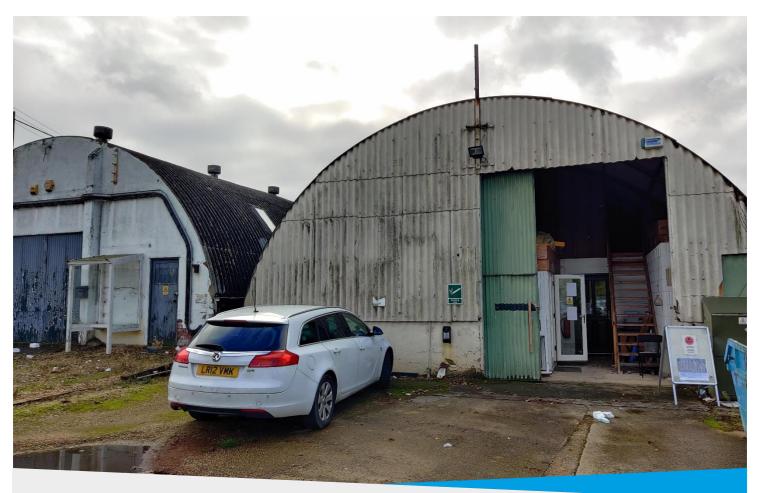

## S2 Kingston Business Park, OX13 5AS

#### **DESCRIPTION**

S2 is a prefabricated Romney unit benefitting from workshop and office space located on the popular Kingston Business Park.

- Workshop and office space
- Insulated
- Flexible occupation
- Easily accessible location
- Electricity supply
- WC