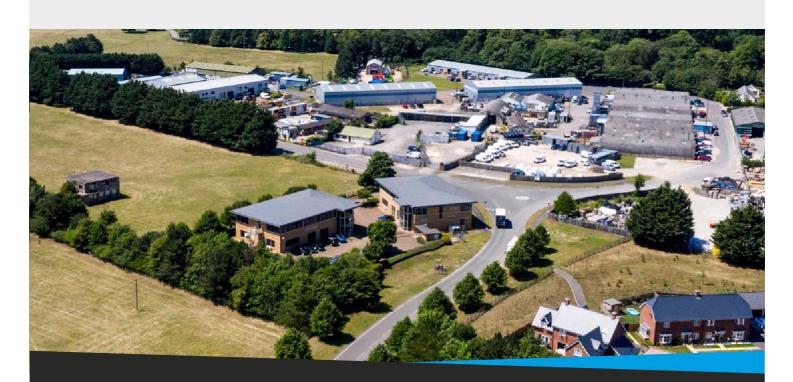

## S2 Kingston Business Park, OX13 5AS

#### **LOCATION**

Kingston Business Park lies directly accessible from the A415 to the southern edge of Kingston Bagpuize. The A415 provides a direct road between Abingdon (6 miles) and Witney (8 miles). The A420 linking Oxford (9 miles) and Swindon (20 miles) also passes to the edge of Kingston Bagpuize and the site lies approximately ½ mile to the south on the A415.