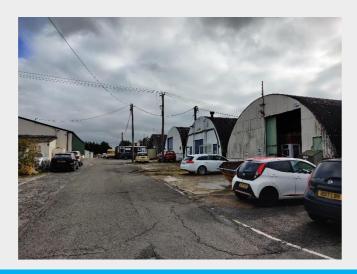

## S2 Kingston Business Park, OX13 5AS

#### **LOCATION**

Kingston Business Park lies directly accessible from the A415 to the southern edge of Kingston Bagpuize. The A415 provides a direct road between Abingdon (6 miles) and Witney (8 miles). The A420 linking Oxford (9 miles) and Swindon (20 miles) also passes to the edge of Kingston Bagpuize and the site lies approximately ½ mile to the south on the A415.