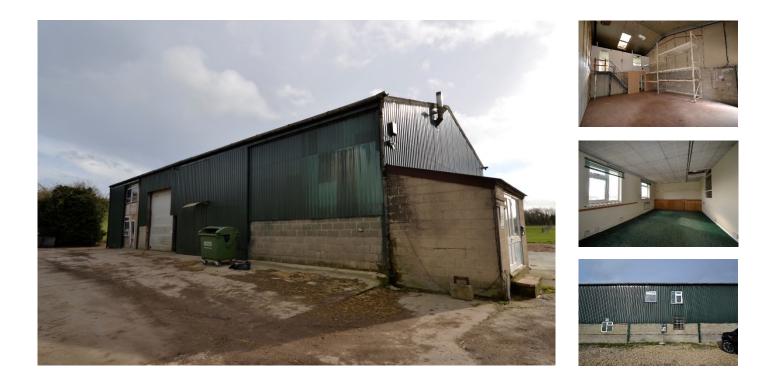

## 2 Hill Farm, Church Lane, Steventon, OX13 6SW

Rural storage unit

1,115 sq ft (103.6 sq m) approx

- Storage / light workshop unit
- Eaves 4.9m / Apex 6.6m max
- Ancillary mezzanine office
- Welfare facilities
- Ideal for storage use with infrequent traffic movements

### Description

The premises comprises a storage/light workshop unit within a farm complex.

The property has the following features:

- Eaves 4.9m approximately
- Apex 6.6m max approximately
- Ancillary office
- Mezzanine office
- Welfare facilities
- Single phase electricity on card meter
- Roller shutter loading door c.3.48m wide x 3.9m high
- Forecourt parking

#### Accommodation

The unit has the following approximate gross internal floor areas:

|                  | sq ft | sq m  |
|------------------|-------|-------|
| Warehouse        | 654   | 60.8  |
| Office/ancillary | 230   | 21.4  |
| Mezzanine office | 231   | 21.4  |
| Total            | 1,115 | 103.6 |