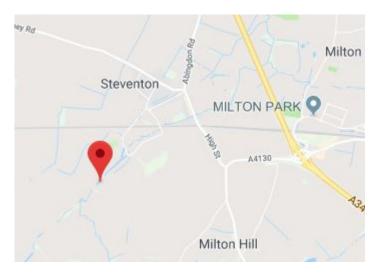

#### Location

The unit is located to the east of the A34 in a rural location on the edge of Steventon, approached over a railway crossing via Church Lane.

The unit is within 2 miles of the A34 at the Milton Interchange providing dual carriage way access to the M40 (north) and M4 (south).