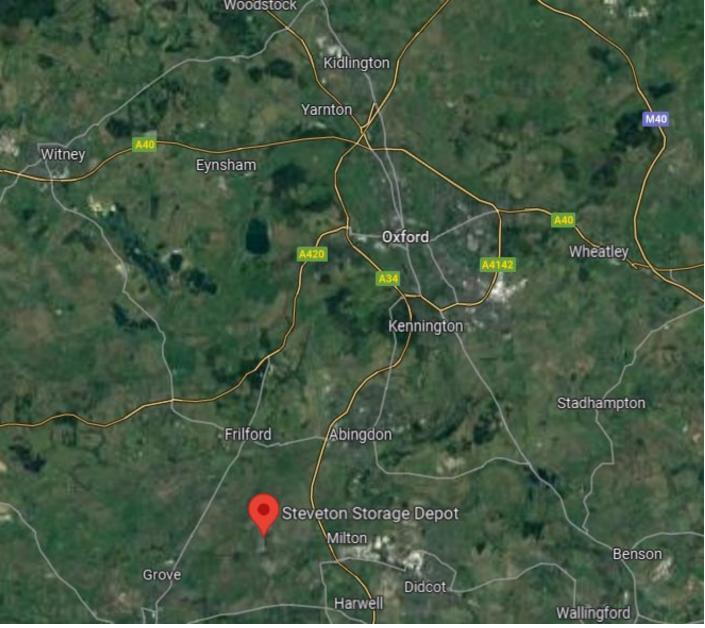

#### Location

The Steventon Depot is located 2.5 miles to the west of the Milton Interchange, 20 miles from the M40, Junction 9, and 13 miles from the M4, junction 13 and lies between the villages of Steventon and East Hanney.