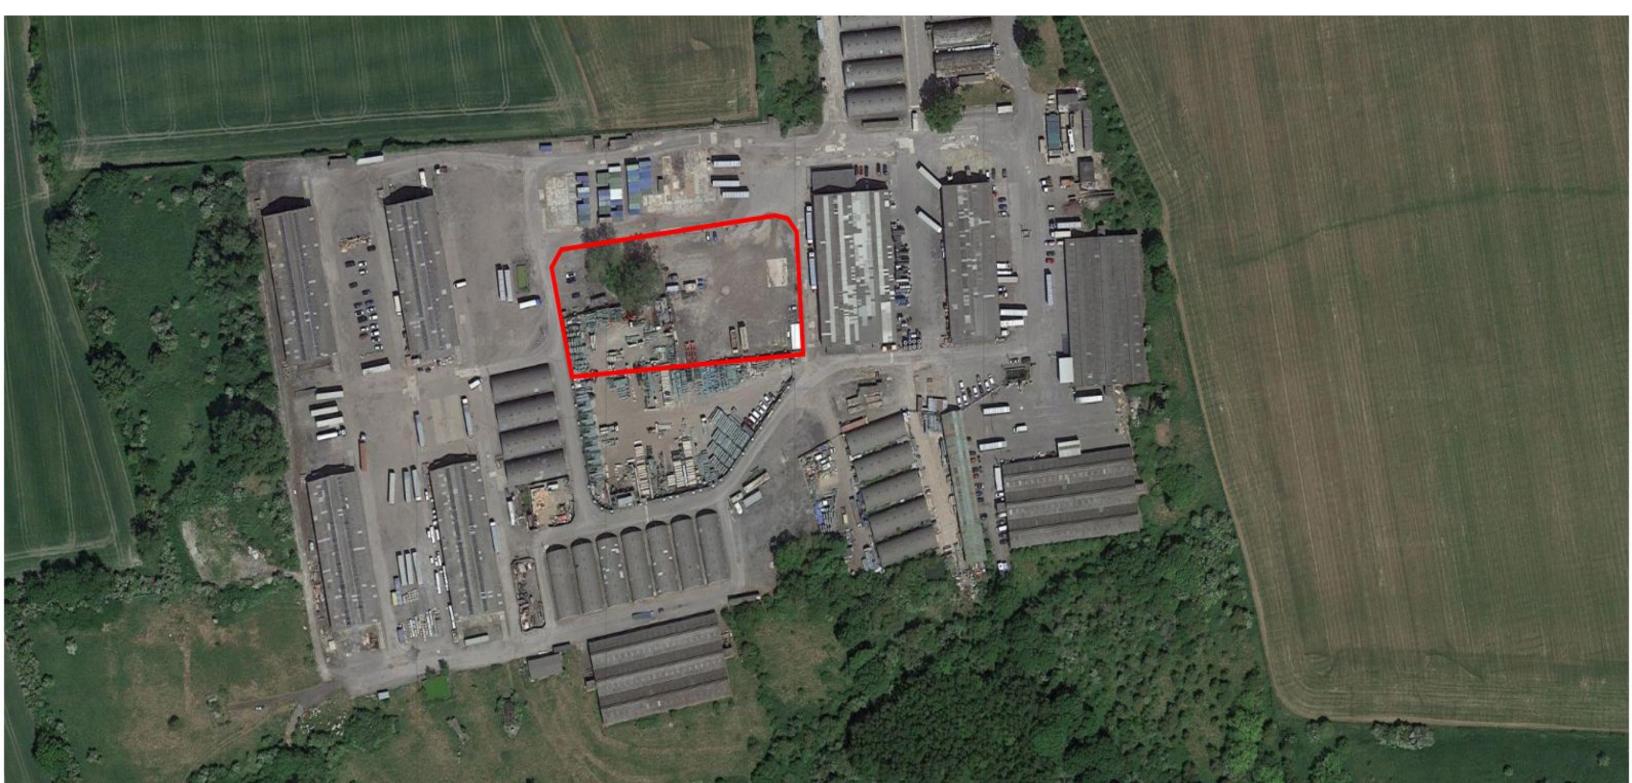

#### **Description**

The site provides hardstanding yard, which is currently unfenced and benefits include the following:-

- 24 hour security
- Flexible lease terms
- Low occupational costs

### Accommodation

The total site area is approximately 1.74 acres (75,800 sq ft)